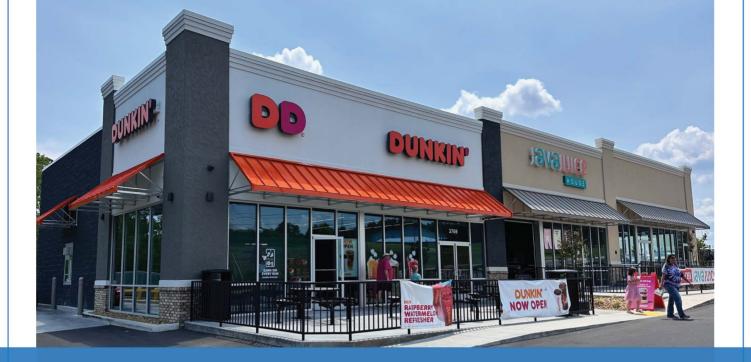

## **FALLS RETAIL CENTER**

3761, 3765, 3769 Lee Highway Bristol, VA 24202

## **Property Information**

- Price available upon request
- Total Square Footage: 7,700 SF
- Traffic Count @ Lee Highway (Hwy 11):
  N/A
- This development is essential in bringing the retail buzz back into Bristol, VA.
   Located next to Planet Fitness, which is drawing 5,000+ monthly into its facility.
- Excellent visibility, with direct ingress / egress off Lee Hwy (Hwy 11)
- Growing retail within 3 mile radius, adjacent to major shopping complex.
- Minutes from Sugar Hollow Park and big box retailers.
- This shopping center features three suites.