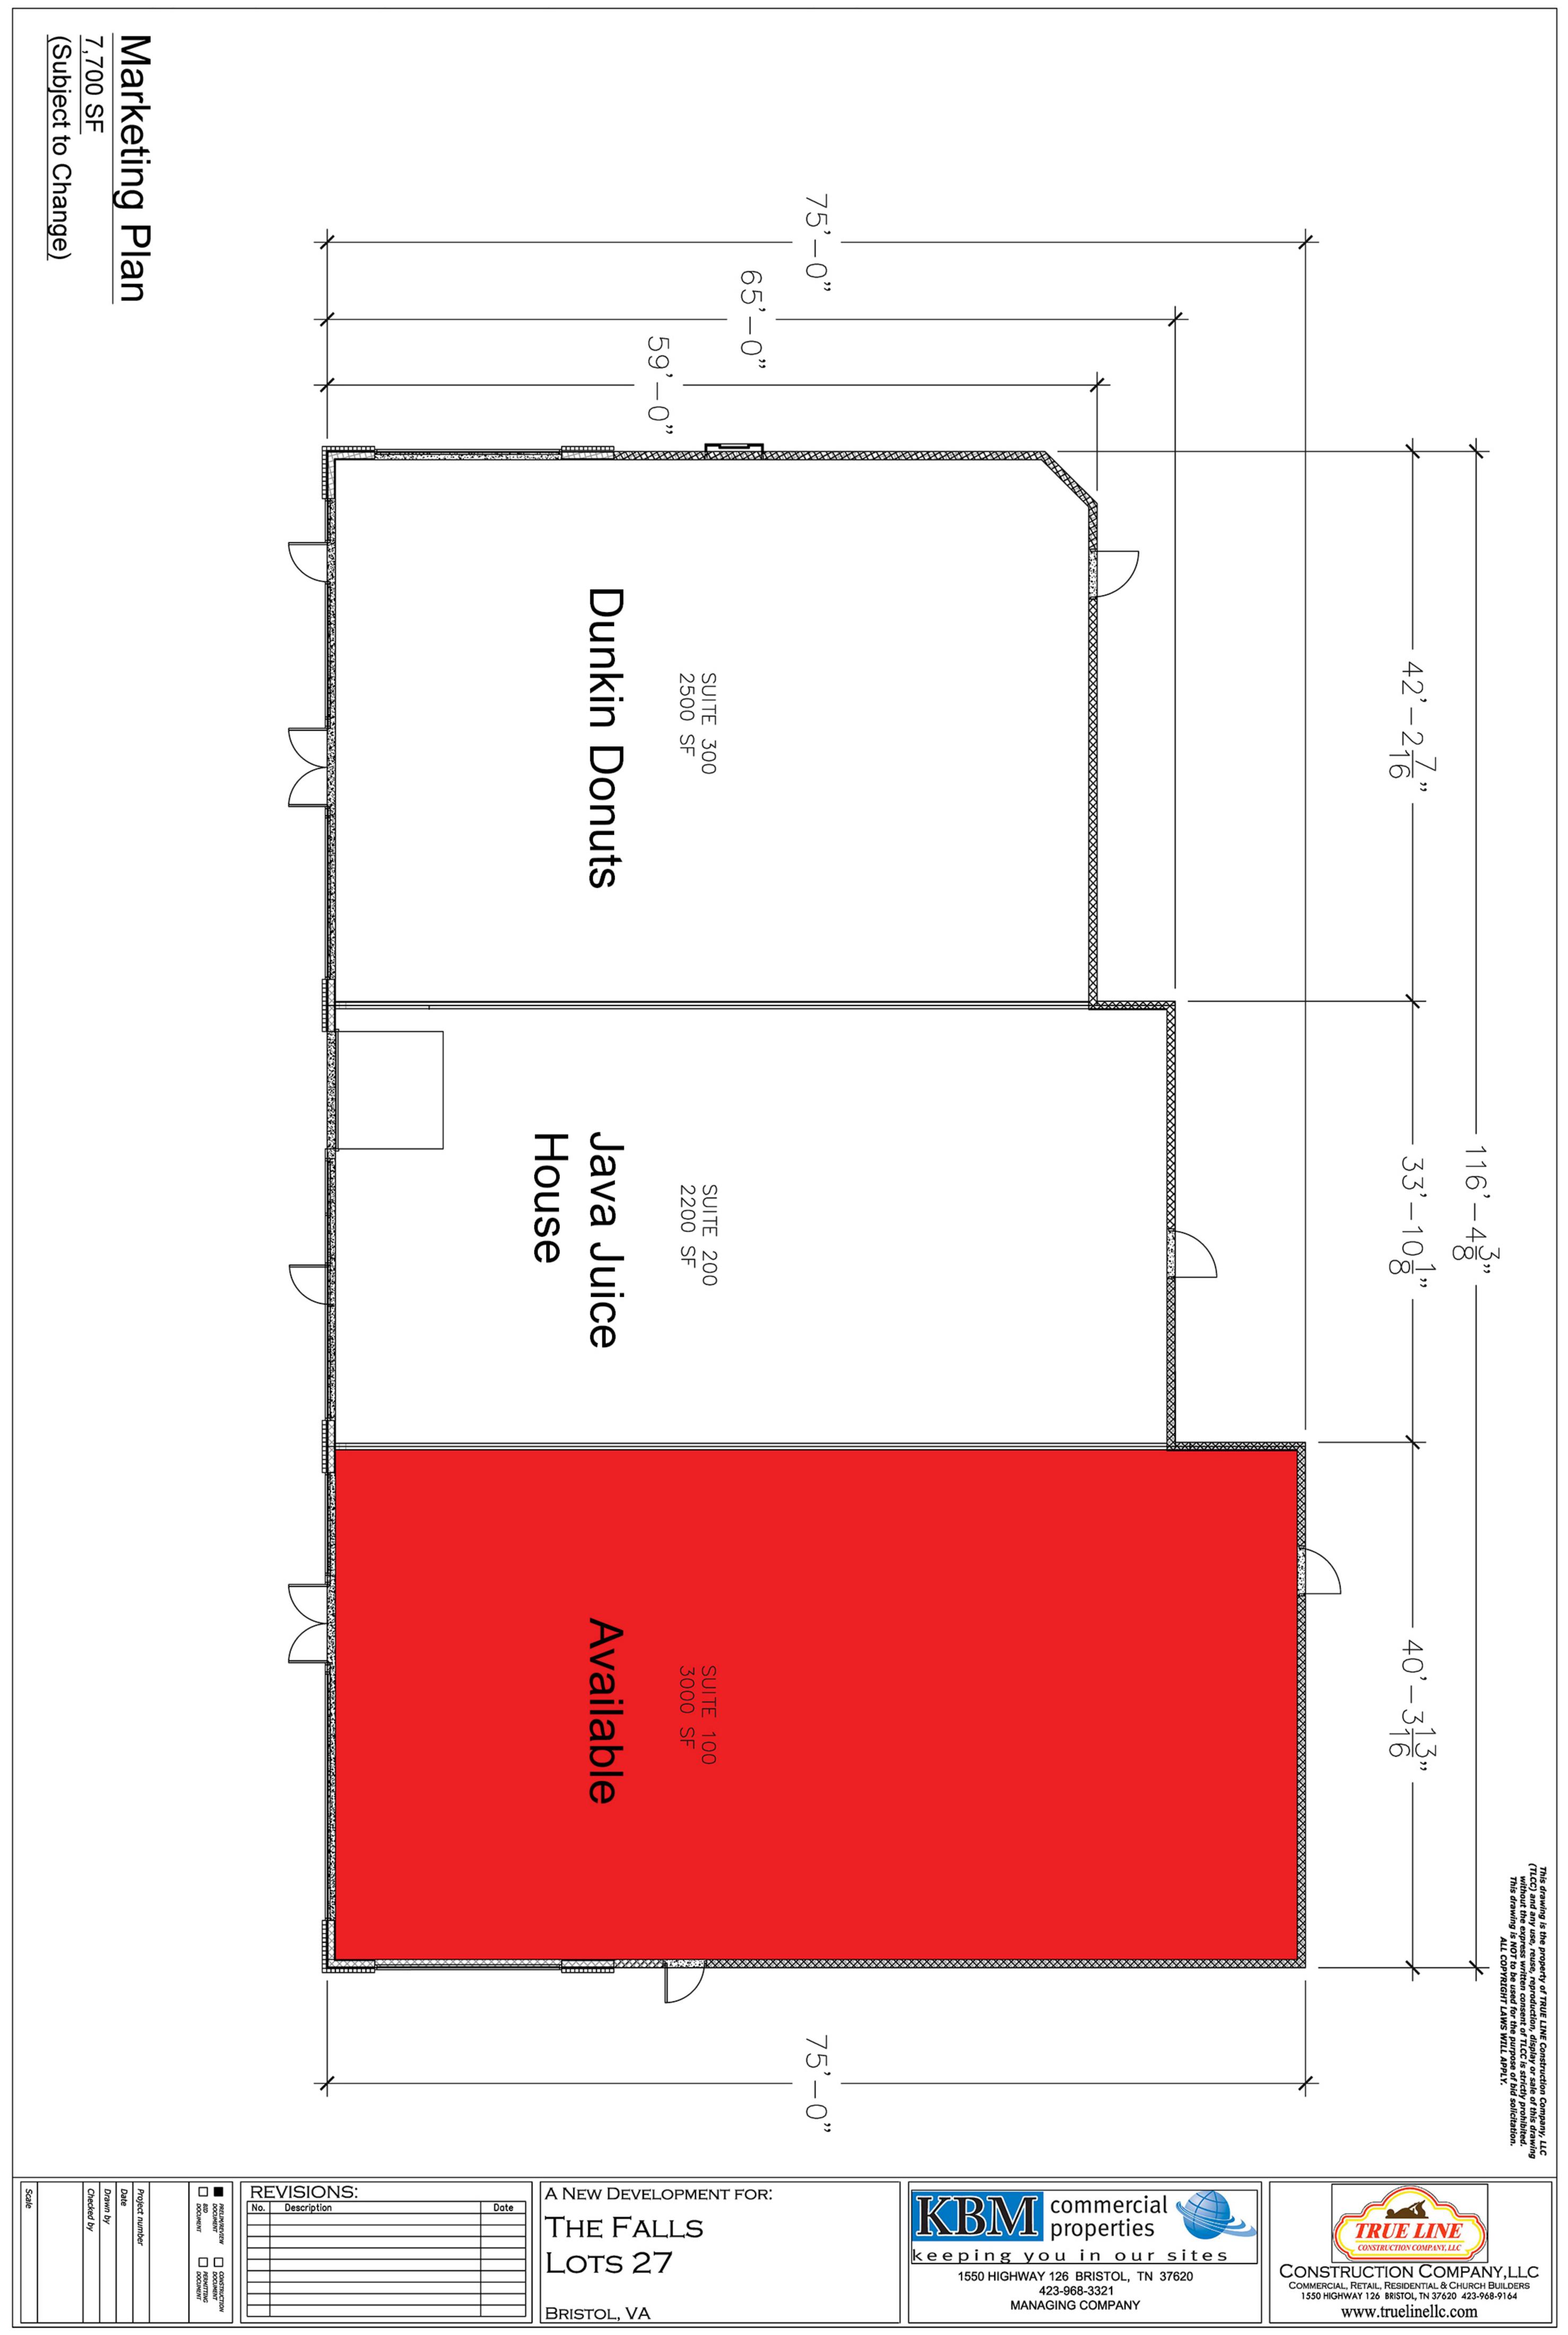

## **Property Information**

- Price available upon request
- Total Square Footage: 7,700 SF
- Traffic Count @ Lee Highway (Hwy 11):
  N/A
- This development is essential in bringing the retail buzz back into Bristol, VA.
   Located next to Planet Fitness, which is drawing 5,000+ monthly into its facility.
- Excellent visibility, with direct ingress / egress off Lee Hwy (Hwy 11)
- Growing retail within 3 mile radius, adjacent to major shopping complex.
- Minutes from Sugar Hollow Park and big box retailers.
- This shopping center features three suites.