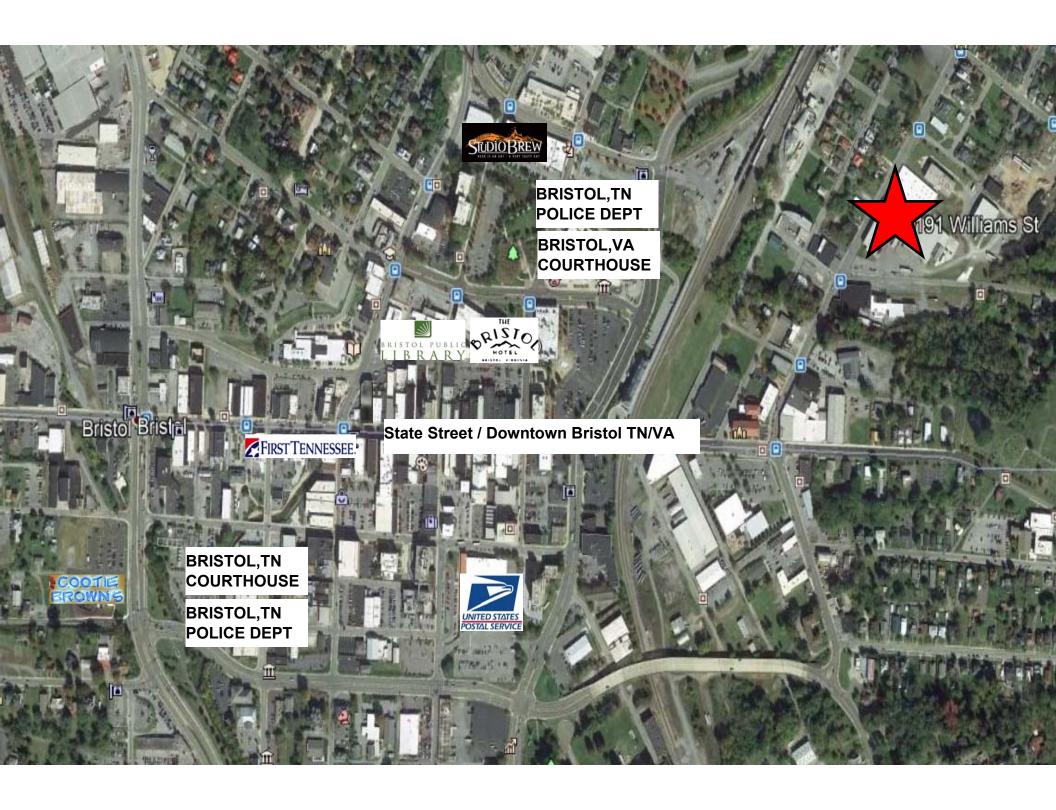

## 191 Williams St Bristol, VA 24201

Suitable for any industrial needs.

Would be a great storage opportunity
High Ceilings
Partially climate controlled
Offices
Loading docks
All utilities to site

Walking distance to downtown Bristol
TN/VA