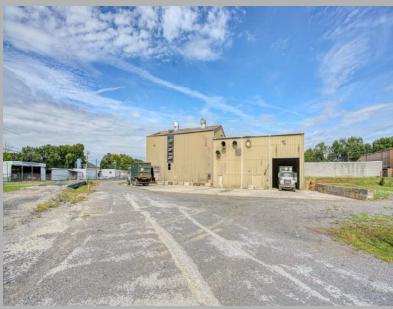

## Indoor/Outdoor Industrial Storage/ Warehouse Space For Lease Up to 88,000 SF Available

## 191 Williams St Bristol, VA 24201

Suitable for any industrial needs.

Would be a great storage opportunity
High Ceilings
Partially climate controlled
Offices
Loading docks
All utilities to site

Walking distance to downtown Bristol
TN/VA