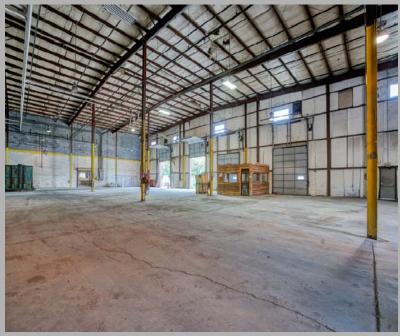

## Indoor/Outdoor Industrial Storage/ Warehouse Space For Lease Up to 88,000 SF Available

## 191 Williams St Bristol, VA 24201

Suitable for any industrial needs.

Would be a great storage opportunity
High Ceilings
Partially climate controlled
Offices
Loading docks
All utilities to site

Walking distance to downtown Bristol
TN/VA