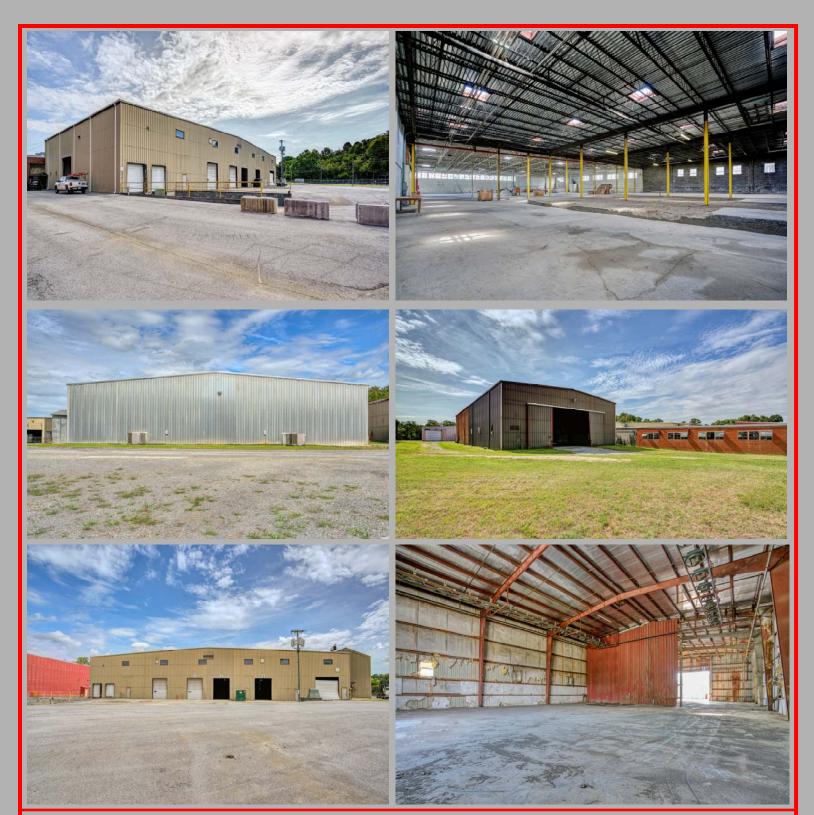

## Indoor/Outdoor Industrial Storage/ Warehouse Space For Lease Up to 88,000 SF Available

## 191 Williams St Bristol, VA 24201

Suitable for any industrial needs.

Would be a great storage opportunity
High Ceilings
Partially climate controlled
Offices
Loading docks
All utilities to site

Walking distance to downtown Bristol
TN/VA