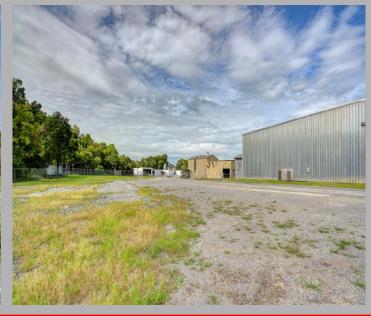

## Indoor/Outdoor Industrial Storage/ Warehouse Space For Lease Up to 88,000 SF Available

## 191 Williams St Bristol, VA 24201

Suitable for any industrial needs.

Would be a great storage opportunity
High Ceilings
Partially climate controlled
Offices
Loading docks
All utilities to site

Walking distance to downtown Bristol
TN/VA